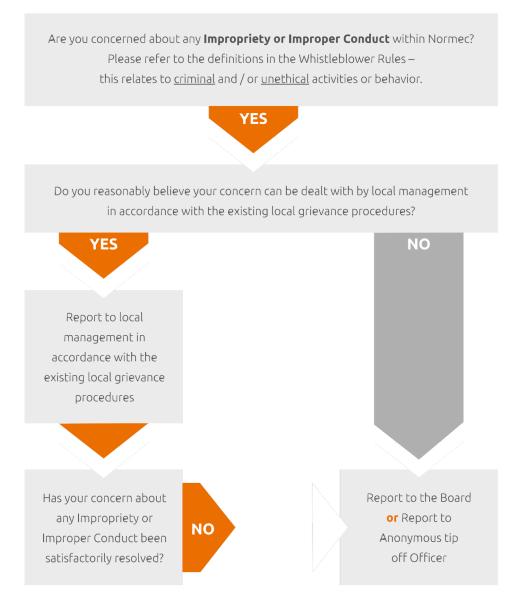

## Appendix A – Whistle-Blowing Reporting Procedure





## **Normec Whistleblowers Hotline**

Report an incident anonymously? These include:

- Ethical Violations
- Unsafe Working Conditions
- Internal Controls
- Vandalism and Sabotage
- Inappropriate Behavior
- Discrimination
- Conduct Violations
- Alcohol and drug abuse
- Threats

- Corruption or Fraud
- Bribery and Bribes
- Conflict of interest
- Misuse of Company Property
- Theft and Embezzlement
- Violation of the Law
- Falsification of Contracts,
- Reports or Data
- Information or Cyber Security

**HOW DOES IT WORK?** 

Call toll-free: 0800 - 022 9111

Enter the access code: 800 603 2869

Or go to www.lighthouse-

services.com/normecgroup.com

All conversations are confidential and you will remain anonymous.

## Does it involve matters or business issues where anonymity is not require